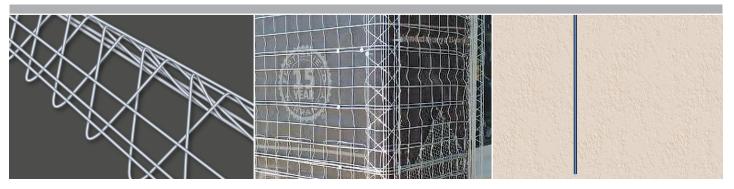

#### **FEATURES**

- Twin Trac feature for easier, secure attachment
- Promotes superior embedment easier to achieve full embedment as required by codes
- Cut ability less force required to cut
- Overlaps lower profile at laps, less wire build up
- Reduced sharp barbs at ends no fish hooks
- Spring loaded camber ends contact top and bottom first. then gentle force in middle obtain straight corner
- Uniform nailing loops
- Additional galvanizing at the nose wire for improved corrosion resistance
- Variety of profiles short flange, bullnose, bullnose 7/8 and arch profiles
- Stainless steel available special order request

#### QUALITY CONTROL

- Superior welds
- Consistent shape
- Sharp nose no trowel chatter
- Straight no twist or banana shape along length