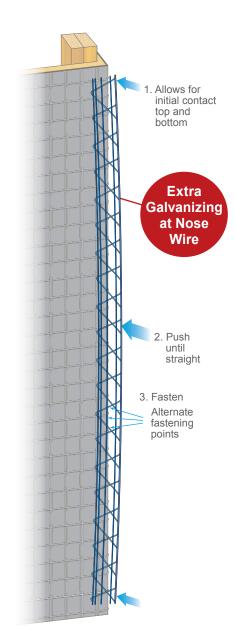

#### **FEATURES**

- Twin Trac feature for easier, secure attachment
- Promotes superior embedment easier to achieve full embedment as required by codes
- Cut ability less force required to cut
- Overlaps lower profile at laps, less wire build up
- Reduced sharp barbs at ends no fish hooks
- Spring loaded camber ends contact top and bottom first. then gentle force in middle obtain straight corner
- Uniform nailing loops
- Additional galvanizing at the nose wire for improved corrosion resistance
- Variety of profiles short flange, bullnose, bullnose 7/8 and arch profiles
- Stainless steel available special order request