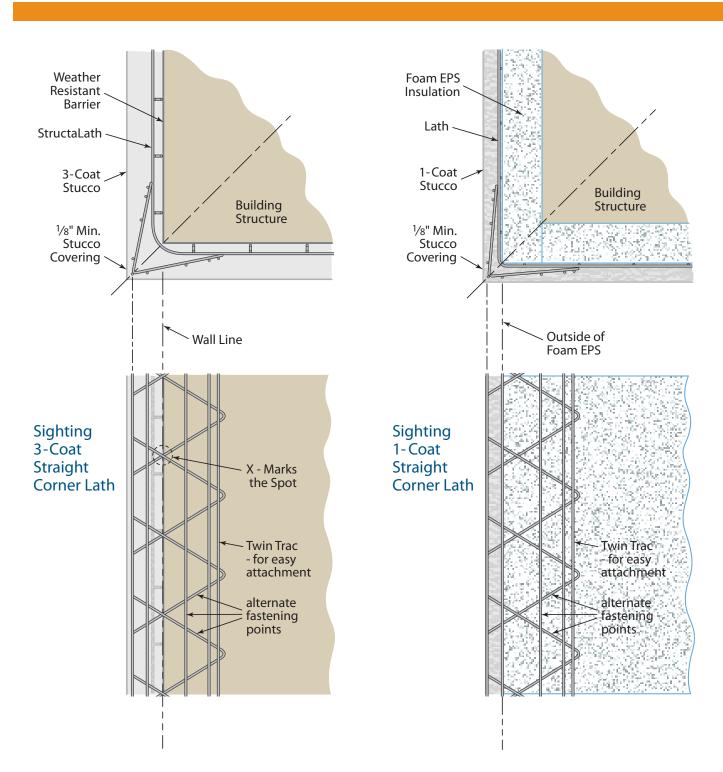

## **VTRUSS STRAIGHT CORNER**

**SPECIFICATION SHEET** 

**IAPMO UES 2017** 

**Structa V Truss Straight Corner** is an improvement on our original Structacorner design. V Truss provides greater strength, ease of installation and increased embedment. V Truss is the result of our continued commitment to provide the best lathing products possible.

#### **FEATURES**

- Engineered to provide superior reinforcement for stucco corners
- Unique Truss design ensures a consistent 'true' - straight reinforcing corner - every-time
- Increased rigidity for precise corner plaster work
- Improved embedment
- Abundant nailing opportunities & twin trac's – for ease of attachment
- Easy to handle with fewer sharp ends

### **PROFILES**

- 3 Coat Straight 9' and 10'
- 1 Coat Straight 10'
- For Arch, Bullnose Arch and Short flange – we provide our regular Structacorner design